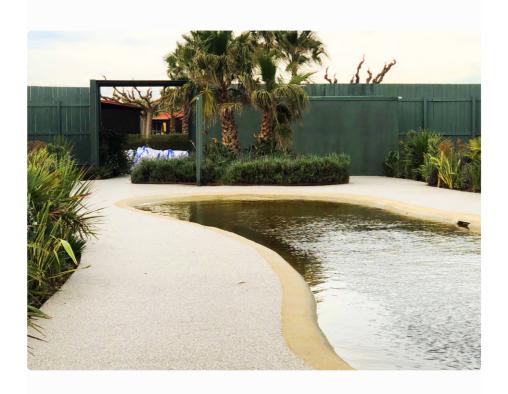

## START TODAY TO CREATE YOUR DREAMED SPACE

The PAVISTONE series uses a combination of natural aggregates with the mixture of polyurethane resins formulated with more than 60% of raw materials from renewable sources. **INCREASE** the possibilities of creation for your recreational area with an **EXCLUSIVE** design, intended for applications such as showrooms, offices, swimming pools, pathways, gardens.

## **Advantages**

- Choice of natural aggregates
- Highly decorative
- Warm and soft
- Cohesive flooring
- Draining
- Anti-slip