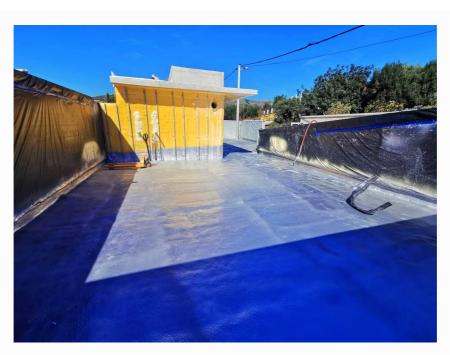

## Refurbishment of a terrace with PU foam and Impermax Polyurea H Flex (aluminum color)

Over a flat terrace with some leaks, polyurethane foam was applied, reference RAYSTON SPRAY FOAM 50, in order to improve thermal insulation, but also as a bonding and regulating layer for the support.

As a waterproofing membrane, the IMPERMAX POLYUREA H FLEX membrane (aluminum color) was chosen.

This special color is maintained over time, so in this case an aliphatic protective top coat is not needed. IMPERMAX POLYUREA H FLEX has an ETA certificate and a hail resistance certificate, among others. In short, an **ECONOMIC** treatment, with **HIGH PERFORMANCE** and **DURABILITY**, applied in two simple steps.