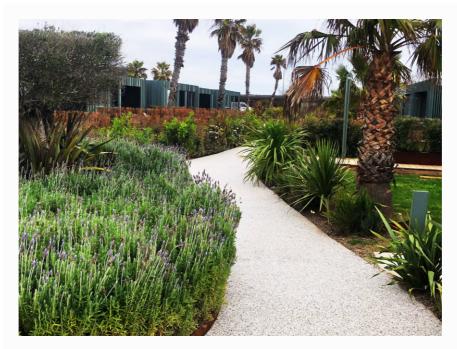

## START TODAY TO CREATE YOUR DREAMED SPACE

The PAVISTONE series uses a combination of natural aggregates with the mixture of polyurethane resins formulated with more than 60% of raw materials from renewable sources. **INCREASE** the possibilities of creation for your recreational area with an **EXCLUSIVE** design, intended for applications such as showrooms, offices, swimming pools, pathways, gardens.

## **Advantages**

- Choice of natural aggregates
- Highly decorative
- Warm and soft
- Cohesive flooring
- Draining
- Anti-slip